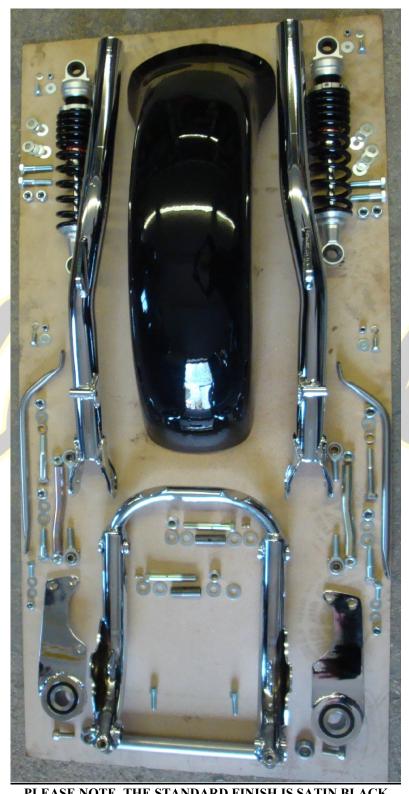

#### **LEADING LINK FORKS for Sidecar outfits and Trikes**

We have manufactured leading link forks for over 145 different motorcycles. Covering all of the major manufactures. We are constantly adding new models to our range and so will always try to accommodate your requirements. Below are guide prices for our kits, All finished in satin black powder coating as standard unless otherwise requested. Powder coating and fibreglass colours are available in a large range £P.O.A. Fork kits are made to order and can be made to suit original fitment wheels and brakes or alternative wheels and brakes of your choice.

# BMW-DUCATI-HARLEY DAVIDSON-HONDA-KAWAZAKI-MOTO GUZZI-SUZUKI-YAMAHA And any other makes that you choose.

Fork kits covering 90% of motorcycles with traditional forks and brake systems £1539.00

Fork kits for models including most big Honda's with anti dive brake systems £160500

Fork kits for BMW Tele lever models £2187.60

Kits include Mudguard and shocks. (longer brake hose may be required – not included in kit)

#### In addition to the basic kit we can supply the following items and kit options

| YSS shock absorbers manufactured to suit our kits | £414.00 pair |
|---------------------------------------------------|--------------|
| Trail adjustment option                           | £113.52      |
| Zinc, Nickel, and chrome plating options          | £ P.O.A      |
| Stainless steel fittings upgrade                  | £126.72      |
| Fork sleeves (between the yokes)                  | £67.00       |